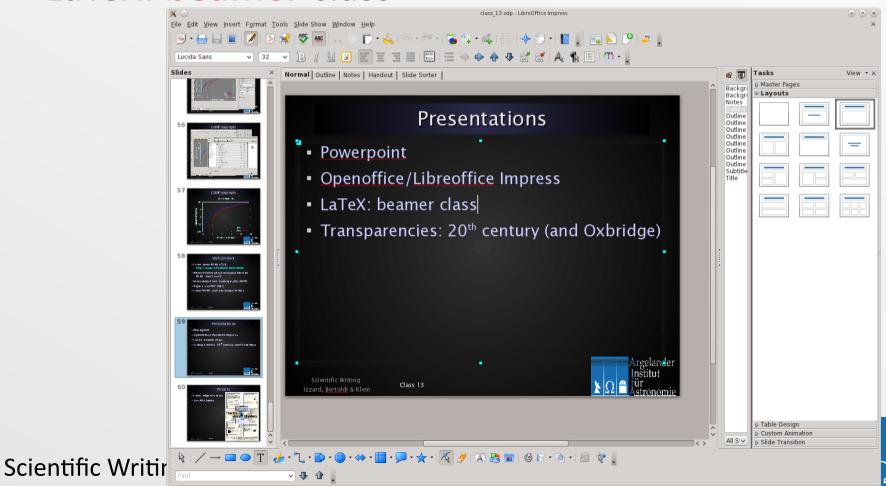

# **Today: Software Tools**

- Writing tools
  - WYSIWYG
  - WYSIWYM
- Graphics tools
  - Plotting
  - Diagrams
  - Images
- Web content
- Presentations