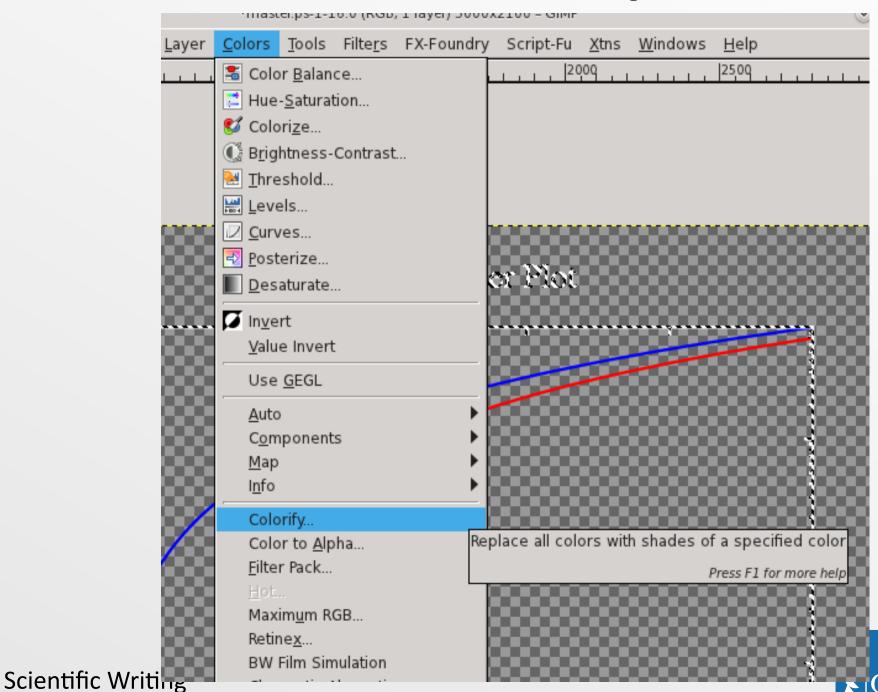

- e.g.
  - Inkscape http://inkscape.org/
  - Xara Xtreme http://www.xaraxtreme.org/
- SVG (Scalable Vector Graphics) files
  - i.e. vector/line drawings
- Export to PNG/postscript for talks/web









.svg

# **Vector Graphics**



# Bitmap graphics editing

- e.g. Adobe Photoshop (300 euros)
- GIMP (free!)
- Imagemagick: command line/scripts (e.g. convert)
  - Perl/python library
- Also:
  - Ghostscript
  - Microsoft paint



## **GIMP**

http://www.gimp.org

#### GNU Image Manipulation Program

- Cross-platform, free
- Image editing: filters, colours, transformations, etc.
- Many photo editing plugins
- Save as PNG, JPG, PS, PDF ... you name it



# **GIMP** example

From *gnuplot* postscript to dark-background presentation









für

Astronomie





















CIMD avample





Argelander Institut

stronomie

für





Argelander Institut

Astronomie

für









Astronomie



#### Web content

- Learn some basic HTML/CSS: it's not difficult! http://www.w3schools.com/html/
- Word/Ooffice/Apple software (etc.) can output huge bloated HTML: don't use it (unless you have to?)
- Macs output text as bitmap images (!!!) ARGH
- Papers on your website: use links to PDF files
- Latex2HTML? (LyX can output HTML)
- You can use Typo3 on AlfA's website



#### **Presentations**

- Powerpoint: classic Micro\$oft bloatware
- Apple's Keynote
- Openoffice/Libreoffice Impress (free bloatware!)
- LaTeX: beamer class



Argelander

stronomie

Institut

#### **Posters**

- LaTeX sciposter class
- Scribus
- Read "Posters" chap.
  - of **Eloquent Science**
- Walk around the AlfA:

lo