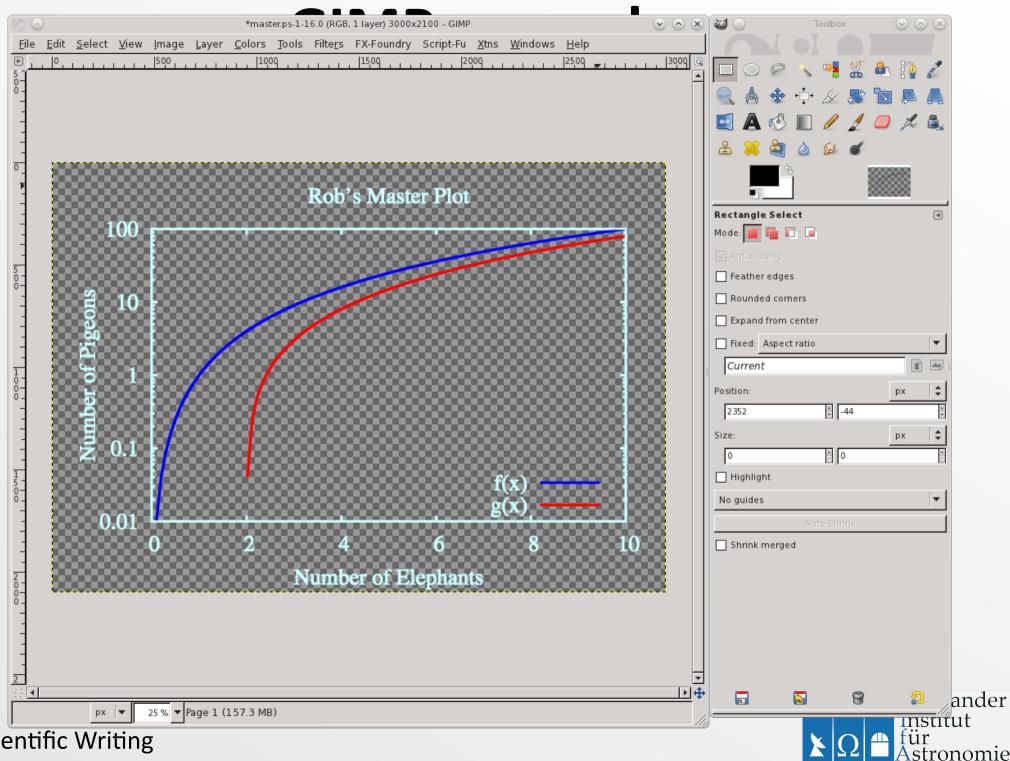

# **Today: Software Tools**

- Writing tools
  - WYSIWYG
  - WYSIWYM
- Graphics tools
  - Plotting
  - Diagrams
  - Images
- Web content
- Presentations