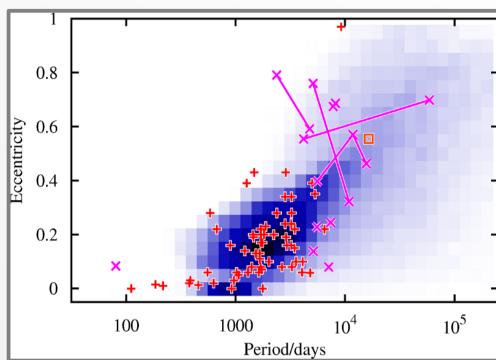

tform, open source, free!
- 2D, 3D plots
- Output PNG, PS, JPEG, PDF, bitmap, SVG ...
- Interactive window (pan/zoom etc.)

Version 4.6 in Ubuntu 14, or

/vol/software/software/tools/gnuplot

Version 5.0 is the latest version, expect this in the next Ubuntu.



## http://www.gnuplot.info/

set terminal postscript colour enhanced solid "Times-Roman" 26 linewidth 2 set output "master.ps"

set title "Rob's Master Plot"

set xlabel "Number of Elephants" set ylabel "Number of Pigeons" offset 3

set xrange[0:10] set logscale y

set key bottom right

plot  $x^*x$  with lines linewidth 2 linetype 3 title "f(x)",  $x^*x$ -2\*x with lines linewidth 2 linetype 1 title "g(x)"



stronomie

set terminal postscript colour enhanced solid "Times-Roman" 26 linewidth 2



#### http://www.gnuplot.info/









# **Vector Graphics**

- e.g.
  - Inkscape http://inkscape.org/
  - Xara Xtreme http://www.xaraxtreme.org/
- SVG (Scalable Vector Graphics) files
  - i.e. vector/line drawings
- Export to PNG/postscript for talks/web









.svg

# **Vector Graphics**



# Bitmap graphics editing

- e.g. Adobe Photoshop (300 euros)
- GIMP (free!)
- Imagemagick: command line/scripts (e.g. convert)
  - Perl/python library
- Also:
  - Ghostscript
  - Microsoft paint



## **GIMP**

http://www.gimp.org

#### GNU Image Manipulation Program

- Cross-platform, free
- Image editing: filters, colours, transformations, etc.
- Many photo editing plugins
- Save as PNG, JPG, PS, PDF ... you name it



# **GIMP** example

From *gnuplot* postscript to dark-background presentation









für

Astronomie