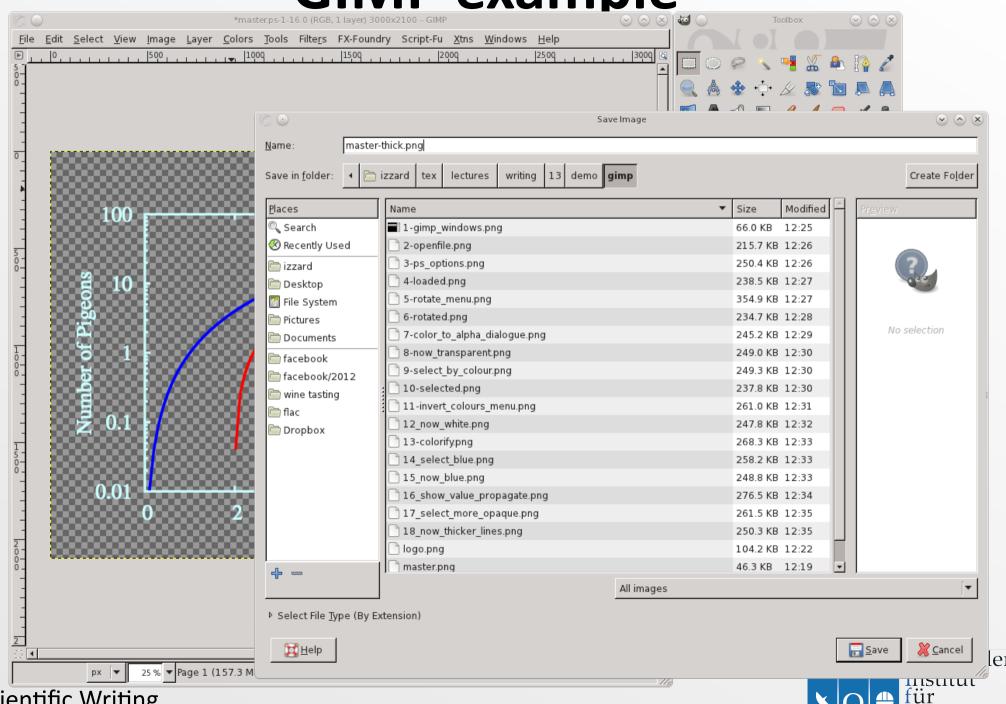

# **Today: Software Tools**

- Writing tools
  - WYSIWYG
  - WYSIWYM
- Graphics tools
  - Plotting
  - Diagrams
  - Images
- Web content
- Presentations