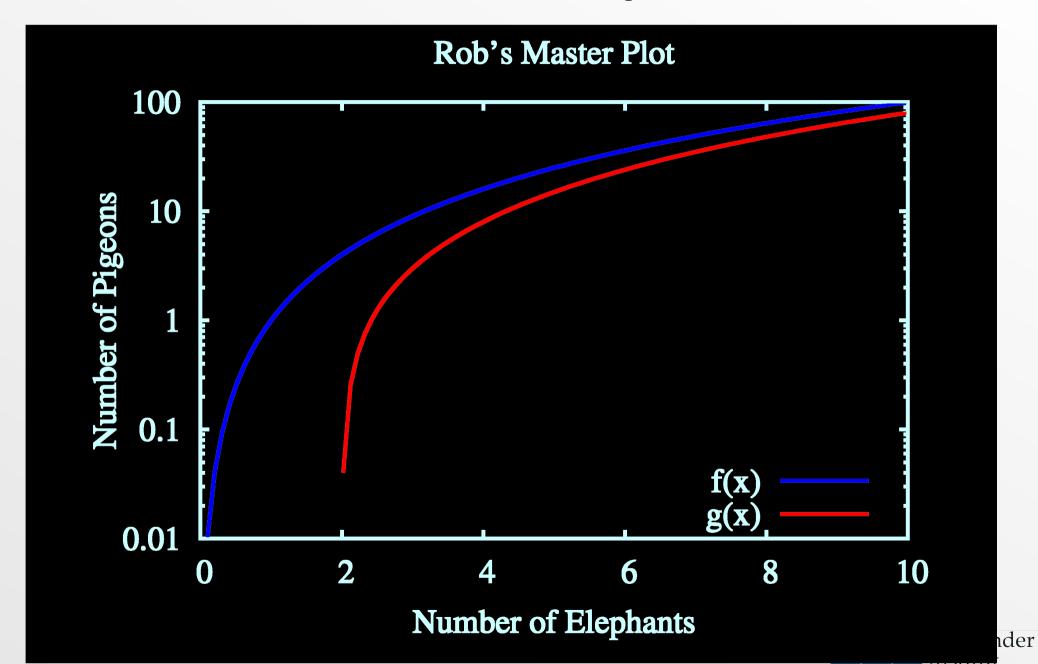

# **Today: Software Tools**

- Writing tools
  - WYSIWYG
  - WYSIWYM
- Graphics tools
  - Plotting
  - Diagrams
  - Images
- Web content
- Presentations