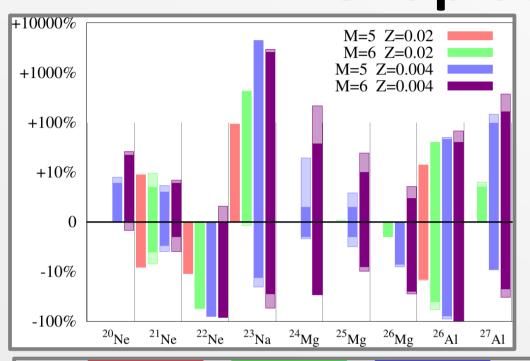

-platform, open source, free!
- 2D, 3D plots
- Output PNG, PS, JPEG, PDF, bitmap, SVG ...
- Interactive window (pan/zoom etc.)

Version 4.6 in Ubuntu 14, or

/vol/software/software/tools/gnuplot

Version 5.0 is the latest version, expect this in the next Ubuntu.



## http://www.gnuplot.info/

set terminal postscript colour enhanced solid "Times-Roman" 26 linewidth 2 set output "master.ps"

set title "Rob's Master Plot"

set xlabel "Number of Elephants" set ylabel "Number of Pigeons" offset 3

set xrange[0:10] set logscale y

set key bottom right

plot  $x^*x$  with lines linewidth 2 linetype 3 title "f(x)",  $x^*x$ -2\*x with lines linewidth 2 linetype 1 title "g(x)"



stronomie

set terminal postscript colour enhanced solid "Times-Roman" 26 linewidth 2



#### http://www.gnuplot.info/









# **Vector Graphics**

- e.g.
  - Inkscape http://inkscape.org/
  - Xara Xtreme http://www.xaraxtreme.org/
- SVG (Scalable Vector Graphics) files
  - i.e. vector/line drawings
- Export to PNG/postscript for talks/web









.svg

# **Vector Graphics**



# Bitmap graphics editing

- e.g. Adobe Photoshop (300 euros)
- GIMP (free!)
- Imagemagick: command line/scripts (e.g. convert)
  - Perl/python library
- Also:
  - Ghostscript
  - Microsoft paint



## **GIMP**

http://www.gimp.org

#### GNU Image Manipulation Program

- Cross-platform, free
- Image editing: filters, colours, transformations, etc.
- Many photo editing plugins
- Save as PNG, JPG, PS, PDF ... you name it



# **GIMP** example

From *gnuplot* postscript to dark-background presentation









für

Astronomie